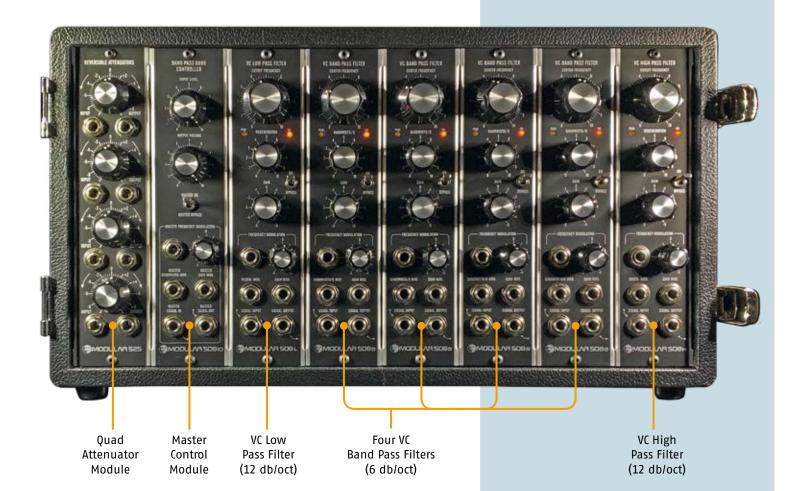

## The MOON 6FB Six Band Voltage Controlled Filterbank

is a modular filter bank, housed in a vintage style tolex covered wooden cabinet, one row in standard height for eight units. With front lid and power supply ( $\pm 15$  V/+5 V).

It consists of the following eight modules (L to R):

- 1 x M 525 Reversible Attenuator Module
- 1 x M 508 io Bank Controller
- 1 x M 508 L VC Low Pass Filter
- 4 x M 508 B VC Band Pass Filters
- 1 x M 508 H VC High Pass Filter

Each of the filters can be voltage controlled separately or in common and has 6dB/octave (band pass) respectively 12 dB/octave (low pass, high pass).

The 508 io will allow the common voltage control of all filters. It does provide a central input and a central output for the audio signal.

Patching the inputs and outputs of the individual filter modules will override the internal connections from/to the 508 io.