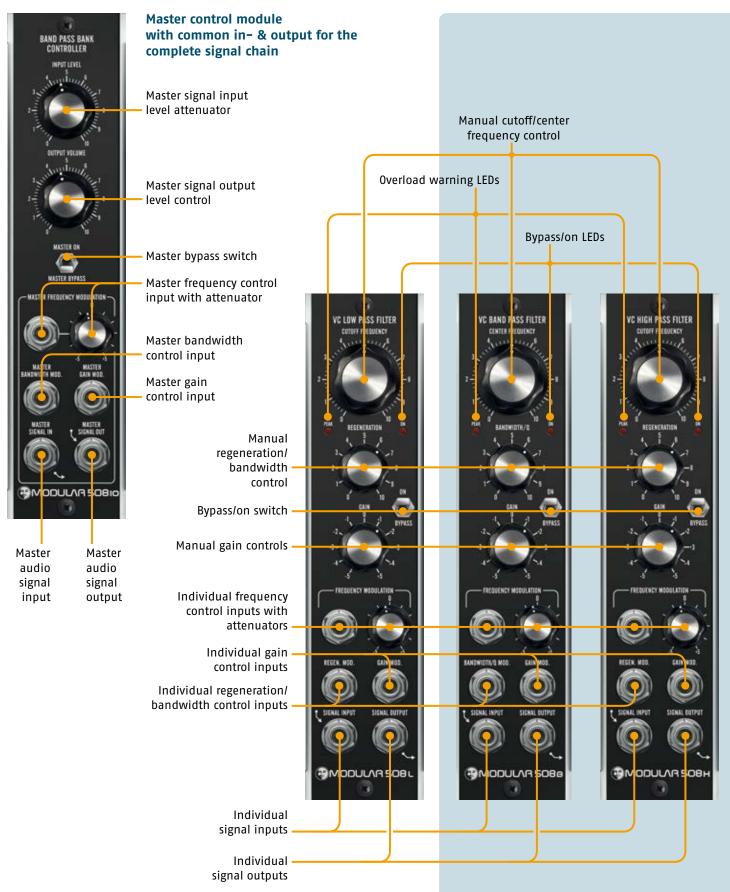

Each of the filters can be voltage controlled separately or in common and has 6dB/octave (band pass) respectively 12 dB/octave (low pass, high pass).

The 508 io will allow the common voltage control of all filters. It does provide a central input and a central output for the audio signal.

Patching the inputs and outputs of the individual filter modules will override the internal connections from/to the 508 io.